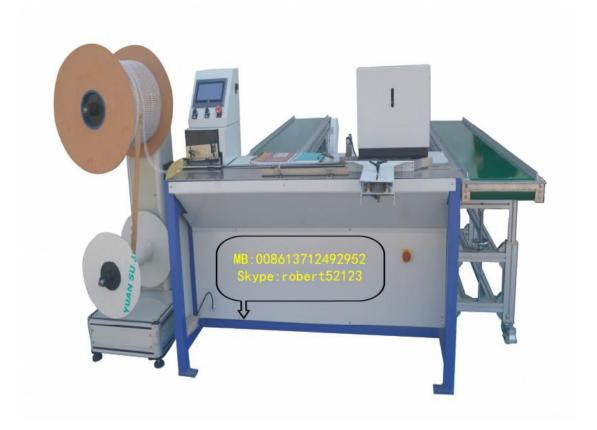

## **Advantages:**

This machine is used in the loose-leaf binding including notebook,brochure and desk calendar etc. The most important is that it could bind all the normal type of coil without changing mold(size 1/4" 5/16" 3/8" 7/16" 1/2" 9/16" 5/8" 3/4" 7/8" 1" 1-1/8" 1-1/4") the machine improves the efficiency and reduces the cost by the way of combining material auto cutting, conveyor and binding together

## **Technical Data:**

Machine model: WNB-420

Working Speed: 800-1500 books/hour

Air Pressure: 5-8 Bar

Binding Size: 1/4" 5/16" 3/8" 7/16" 1/2" 9/16" 5/8" 3/4" 7/8" 1" 1-1/8"

1-1/4

Max Binding Length: 420mm